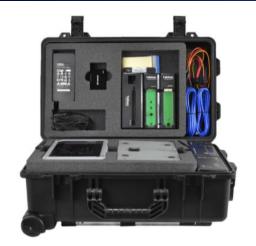

### TABLEAU IMAGING RESPONSE KIT TX1

The Tableau Imaging Response Kit (IRK) is a portable kit that includes top of the line forensic hardware write blockers, adapters and cables from Tableau. The IRK is perfect for analyzing and acquiring forensic images of almost any hard drive or storage device type. With up to five connection options, this kit offers ultra-fast and convenient access to forensic data.

The IRK TX1 includes Tableau's TX1 latest standalone forensic imager. The TX1's unique features and ever-improving software make it one of the most versatile standalone imagers in the market. Now we've put the power of the TX1 into one ultra-kit. Accompanied by Tableau's top of the line write blockers, the IRK TX1 offers the speed and reliability necessary to forensically image digital data.

TABLEAU FORENSIC PCIE BRIDGE (T7U)

TABLEAU POWER SUPPLY WITH A/C POWER CORD (TP2) (2)

SIFORCE RUGGED CASE WITH WHEELS