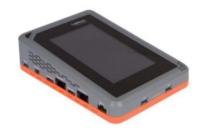

The IRK TX1 includes Tableau's TX1 latest standalone forensic imager. The TX1's unique features and ever-improving software make it one of the most versatile standalone imagers in the market. Now we've put the power of the TX1 into one ultra-kit. Accompanied by Tableau's top of the line write blockers, the IRK TX1 offers the speed and reliability necessary to forensically image digital data.

#### **IMAGERS, WRITE BLOCKERS & MODULES**

TABLEAU FORENSIC **IMAGER TX1** 

DRIVE BAY (TX1-S1)

TABLEAU FORENSIC SA-TA/IDE BRIDGE (T35U)

TABLEAU FORENSIC SAS BRIDGE (T6U)

**TABLEAU FORENSIC USB** 3.0 BRIDGE (T8U)